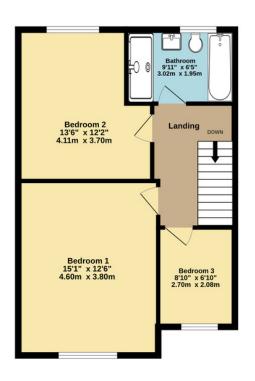

Offered to the market with a complete onward chain and positioned within this popular cul-de-sac position can be found this recently refurbished, semi detached property.

This generously proportioned home has been lovingly restored and modernised in recent years and now presents as a superb and spacious home. Entrance is via a large and welcoming hallway with stunning 'Parquet' flooring. A bay fronted lounge overlooks the front aspect and features a stunning media wall and fireplace. To the rear of the property an impressive kitchen / diner provides views and direct access to the rear garden and benefits under floor heating. The kitchen comprises a large selection of contemporary built in units with a selection of built in appliances. A downstairs cloakroom completes the ground floor accommodation. To the first floor can be found three bedrooms, all of impressive proportions and a luxury bathroom, once that has been extended from the original and now boasts a four piece, modern white suite with a large walk in shower, complete with rain fall shower.

TOTAL FLOOR AREA: 1170 sq.ft. (108.7 sq.m.) approx.

Whilst every attempt has been made to ensure the accuracy of the floorplan contained here, measurements of doors, windows, rooms and any other terms are approximate and no responsibility is taken for any error, prospective purchaser. The services, systems and applicances shown have been tested and no guarantee as to their operatibility or efficiency; can be given.