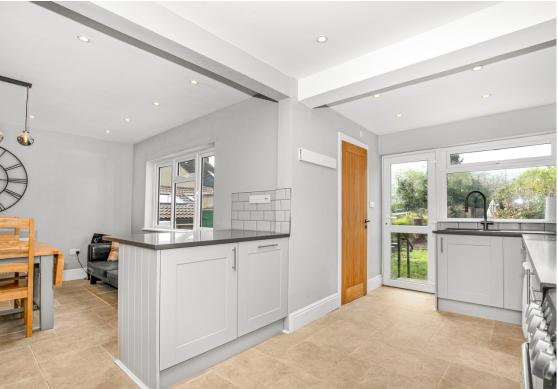

Offered to the market with a complete onward chain and positioned within this popular cul-de-sac position can be found this recently refurbished, semi detached property.

This generously proportioned home has been lovingly restored and modernised in recent years and now presents as a superb and spacious home. Entrance is via a large and welcoming hallway with stunning 'Parquet' flooring. A bay fronted lounge overlooks the front aspect and features a stunning media wall and fireplace. To the rear of the property an impressive kitchen / diner provides views and direct access to the rear garden and benefits under floor heating. The kitchen comprises a large selection of contemporary built in units with a selection of built in appliances. A downstairs cloakroom completes the ground floor accommodation. To the first floor can be found three bedrooms, all of impressive proportions and a luxury bathroom, once that has been extended from the original and now boasts a four piece, modern white suite with a large walk in shower, complete with rain fall shower.