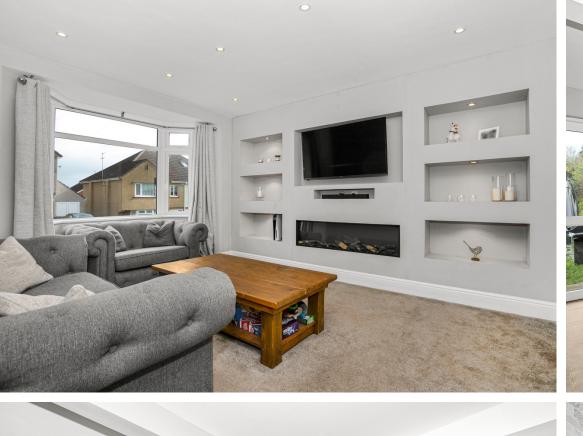

Offered to the market with a complete onward chain and positioned within this popular cul-de-sac position can be found this recently refurbished, semi detached property.

This generously proportioned home has been lovingly restored and modernised in recent years and now presents as a superb and spacious home. Entrance is via a large and welcoming hallway with stunning 'Parquet' flooring. A bay fronted lounge overlooks the front aspect and features a stunning media wall and fireplace. To the rear of the property an impressive kitchen / diner provides views and direct access to the rear garden and benefits under floor heating. The kitchen comprises a large selection of contemporary built in units with a selection of built in appliances. A downstairs cloakroom completes the ground floor accommodation. To the first floor can be found three bedrooms, all of impressive proportions and a luxury bathroom, once that has been extended from the original and now boasts a four piece, modern white suite with a large walk in shower, complete with rain fall shower.