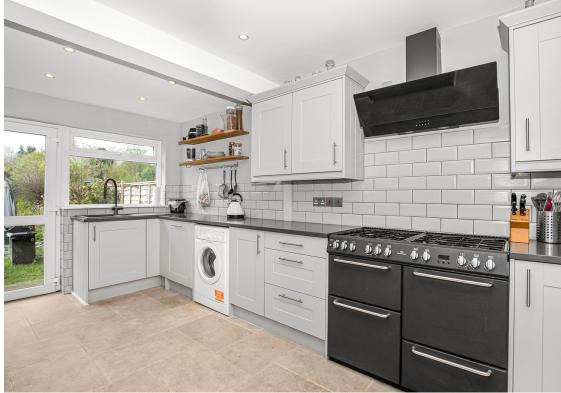

Offered to the market with a complete onward chain and positioned within this popular cul-de-sac position can be found this recently refurbished, semi detached property.

This generously proportioned home has been lovingly restored and modernised in recent years and now presents as a superb and spacious home. Entrance is via a large and welcoming hallway with stunning 'Parquet' flooring. A bay fronted lounge overlooks the front aspect and features a stunning media wall and fireplace. To the rear of the property an impressive kitchen / diner provides views and direct access to the rear garden and benefits under floor heating. The kitchen comprises a large selection of contemporary built in units with a selection of built in appliances. A downstairs cloakroom completes the ground floor accommodation. To the first floor can be found three bedrooms, all of impressive proportions and a luxury bathroom, once that has been extended from the original and now boasts a four piece, modern white suite with a large walk in shower, complete with rain fall shower.