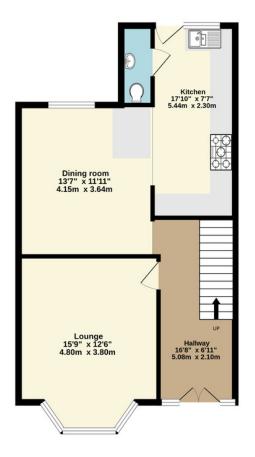

TOTAL FLOOR AREA: 1170 sq.ft. (108.7 sq.m.) approx.

Whilst every attempt has been made to ensure the accuracy of the floorplan contained here, measurements of doors, windows, rooms and any other terms are approximate and no responsibility is taken for any error, prospective purchaser. The services, systems and applicances shown have been tested and no guarantee as to their operatibility or efficiency; can be given.