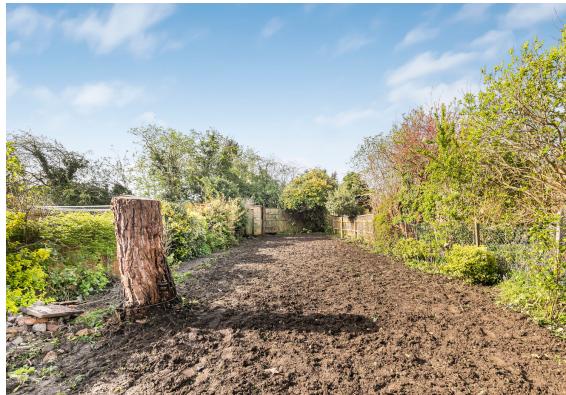

Externally the property sits in substantial grounds with a superb 70ft rear garden, private in nature and enjoying a sunny, southerly aspect. The garden is currently a work in progress and will be complete laid to lawn. To the front aspect a driveway provides off street parking and leads to a single garage.