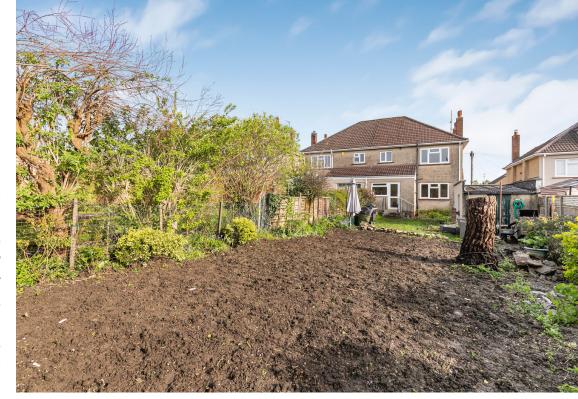

Externally the property sits in substantial grounds with a superb 70ft rear garden, private in nature and enjoying a sunny, southerly aspect. The garden is currently a work in progress and will be complete laid to lawn. To the front aspect a driveway provides off street parking and leads to a single garage.